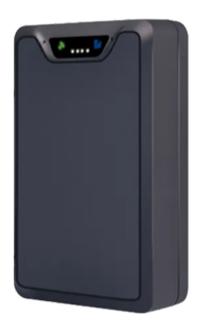

## **LG 301**

## **Features**

- 1. Power saving
- 2.Remote listening
- 3.6000mh capacity battery
- 4. Multi-GNSS positioning
- 5. Humidity and temperature detection and alert
- 6.IPx4 protection
- 7. Tamper alert
- 8. Cover removal alert

## **Specification**

1.Dimensions (mm) :108x6130mm

2.Operating current :<10m

3.Listening range : ≤5m

4. Operating current : <30mA

5. Operating temperature: -20°C to +70°C

## **LG 301 Asset Tracke**

The LG 301 asset tracker generates detailed reports that show where a vehicle has been, where it is going, and how quickly it is moving. It features a 6000mAh battery for maximum performance, IPX4 water resistance for maximum protection, and can manage individual vehicles or fleets as well. This device can be used for about 10days without a backup battery.